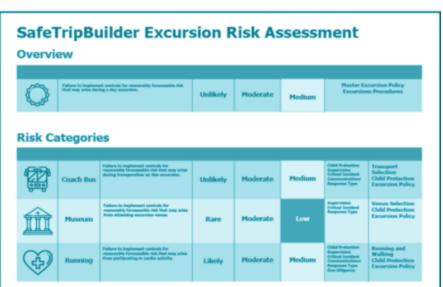

The SafeTripBuilder offering is unique because it combines risk content, provider management and an intuitive risk management workflow to guide a teacher, step-by-step, through a series of drop-down menus that dynamically change based on the teacher's selections.

The system then automatically generates a risk profile, checklist, policies and risk assessment. All SafeTripBuilder functionality can be provided within EdSmart.