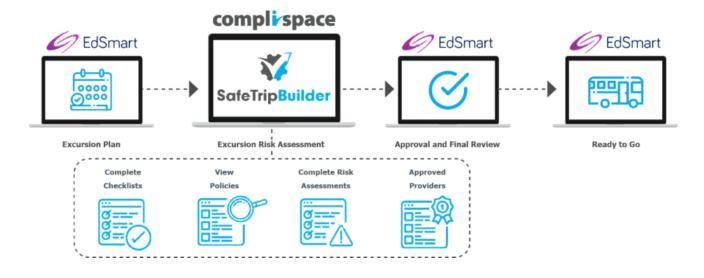

#### **How the EdSmart + SafeTripBuilder integration works**

SafeTripBuilder is a type of school form within EdSmart, so you can launch it just like any other EdSmart form, or add to a process module workflow as part of your end-to-end excursion management process.

The SafeTripBuilder offering is unique because it combines risk content, provider management and an intuitive risk management workflow to guide a teacher, step-by-step, through a series of drop-down menus that dynamically change based on the teacher's selections.

The system then automatically generates a risk profile, checklist, policies and risk assessment. All SafeTripBuilder functionality can be provided within EdSmart.